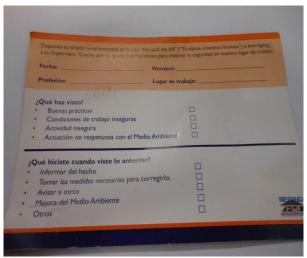

## **Spanish Observation Cards**

This Good Practice should be considered at all Contracts where English has not been identified the first language of certain worker groups.

Observation Cards in Spanish are in use across BFK project sites on C300/410 & C435 in recognition of the large number of workers those first language is Spanish.

These cards have been introduced to increase the confidence of operatives filling out an observation card, as it is in their first language.

Consideration will be given to producing different language versions of the card where BFK has large contingents using other first languages (e.g. French / Hindu / German / Polish etc.).