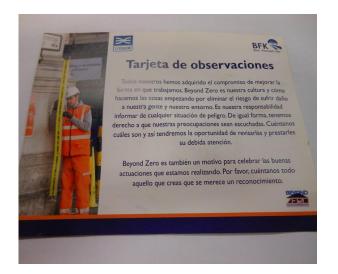

## **Spanish Observation Cards**

This Good Practice should be considered at all Contracts where English has not been identified the first language of certain worker groups.

Observation Cards in Spanish are in use across BFK project sites on C300/410 & C435 in recognition of the large number of workers those first language is Spanish.

These cards have been introduced to increase the confidence of operatives filling out an observation card, as it is in their first language.

Consideration will be given to producing different language versions of the card where BFK has large contingents using other first languages (e.g. French / Hindu / German / Polish etc.).