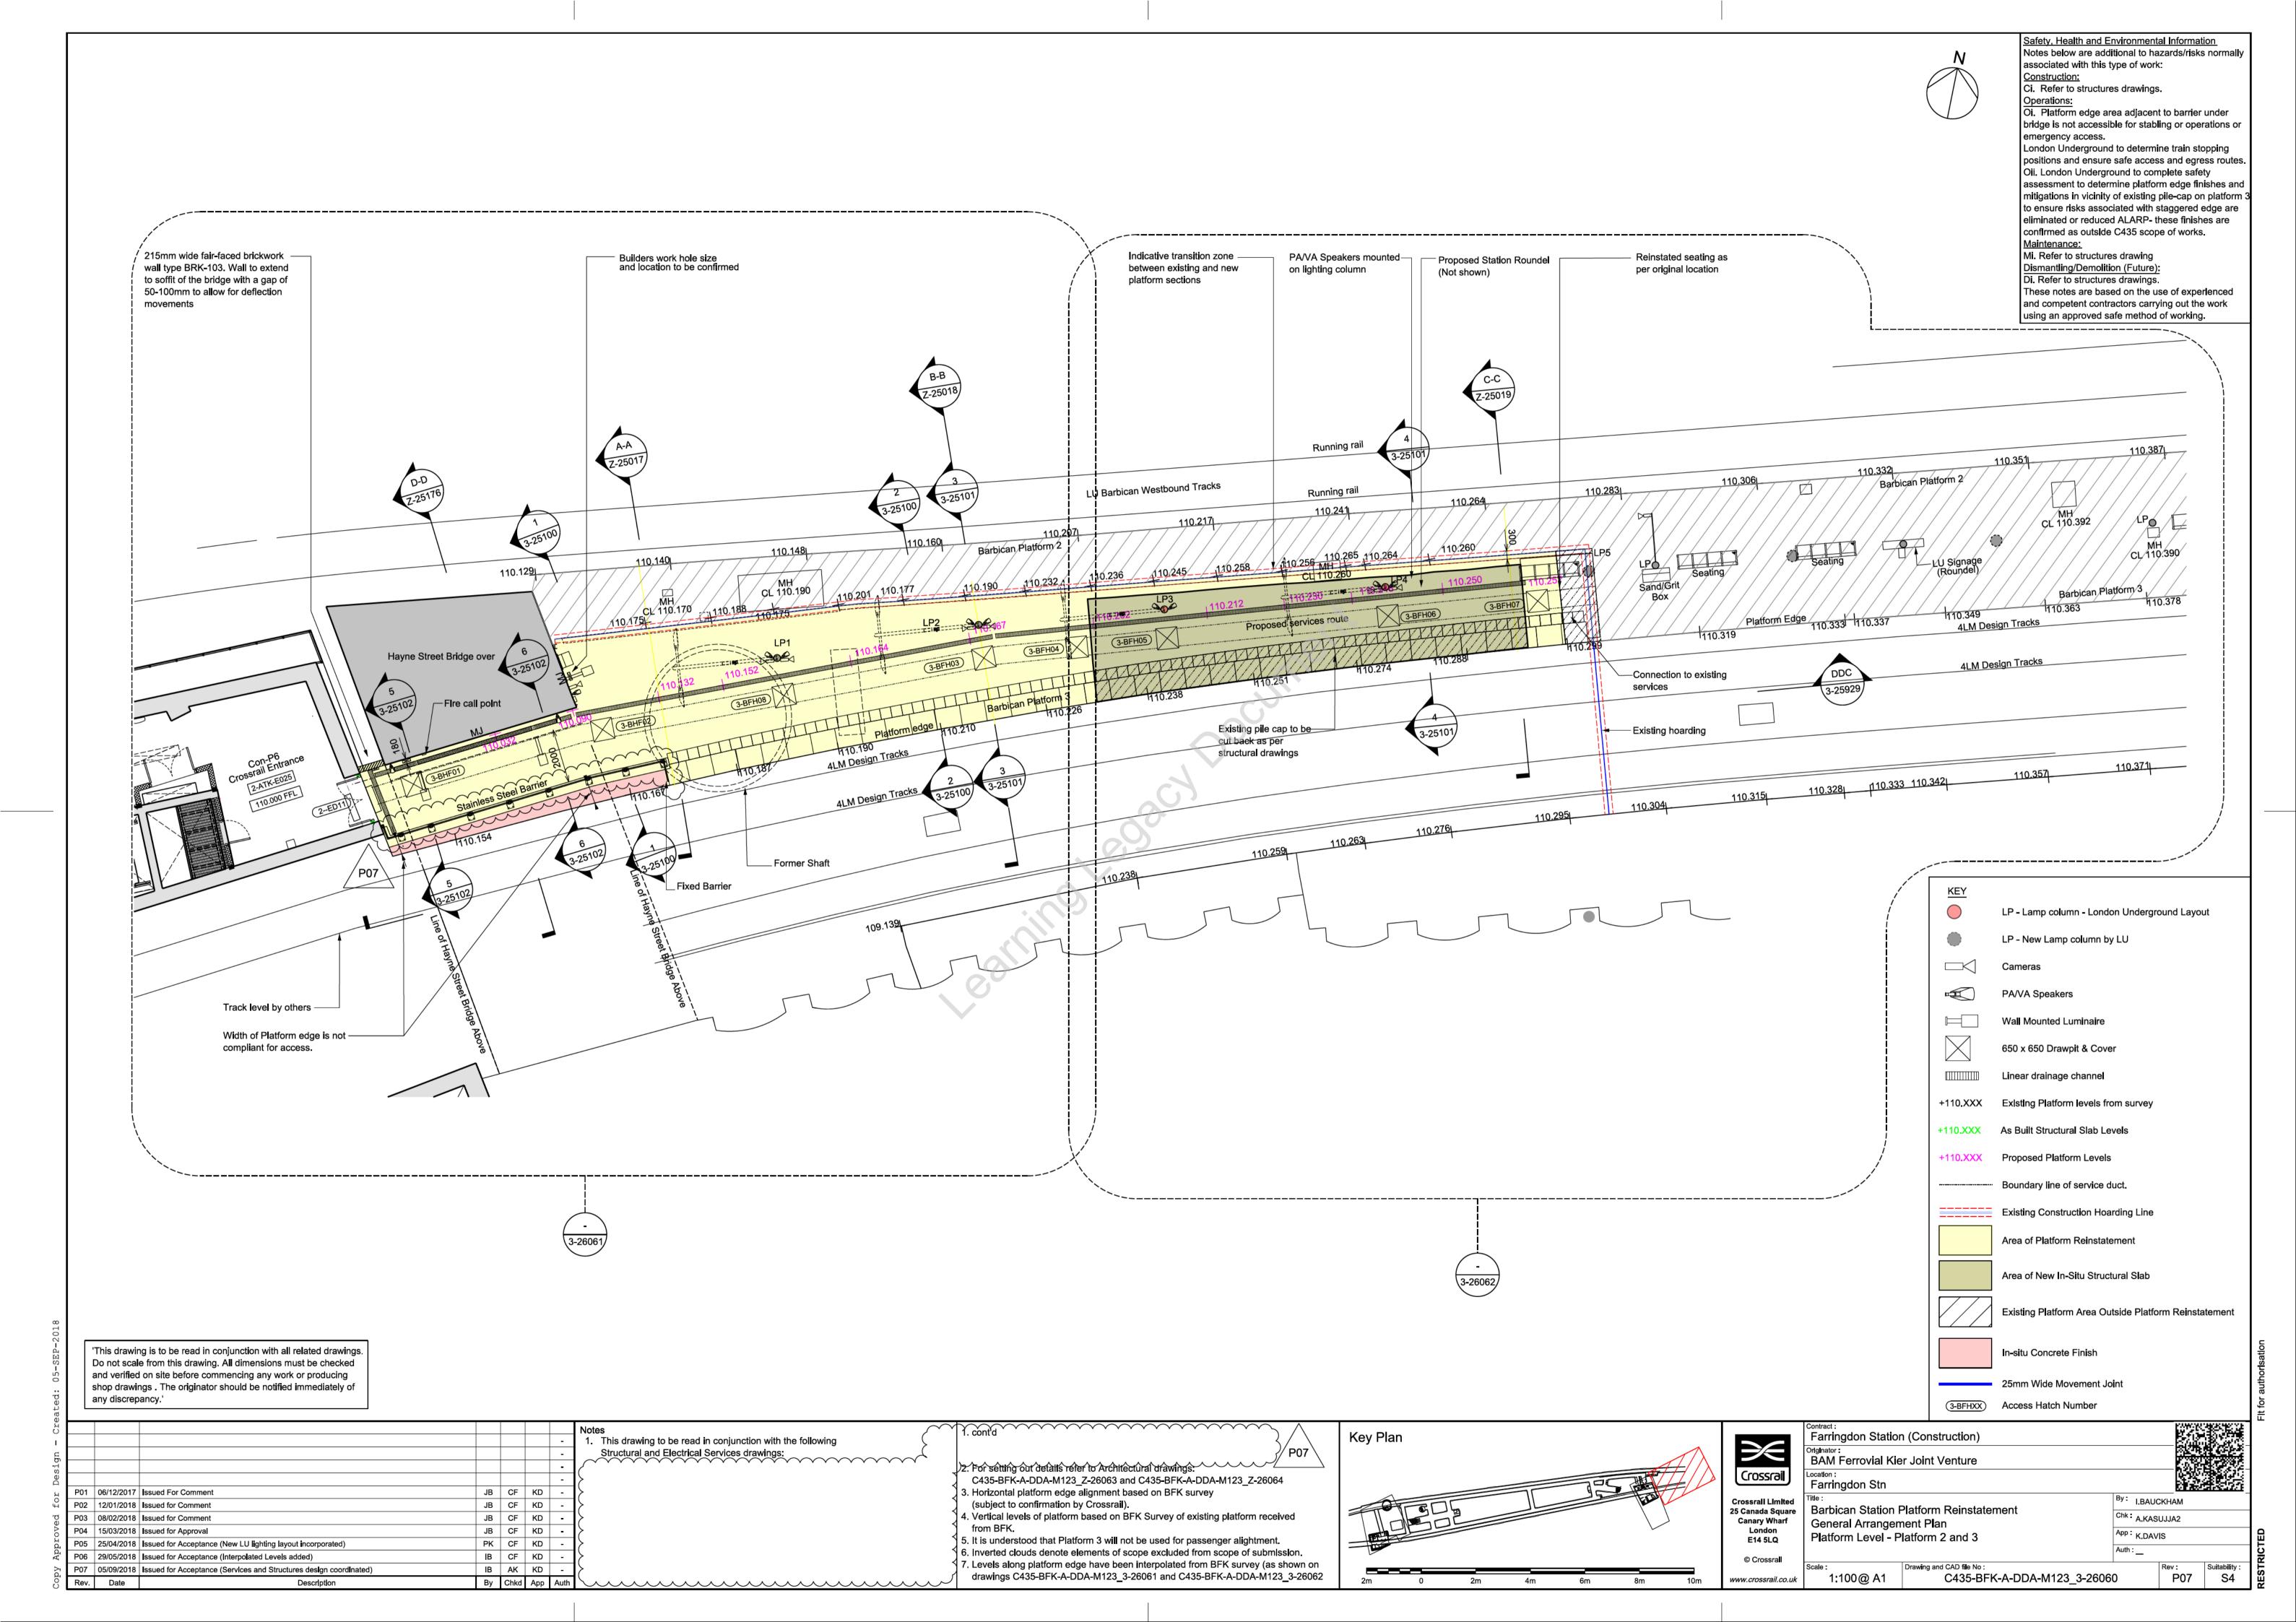

Contract Deliverable No.

SUB CONSTRUCTION NO: C435-BFK-C-CER-M123-50204 REV 1.0 Part 2 of 2

Name and location of element of construction:
BFB SUB Package 7 - Platform Reinstatement

Precise limits covered by this package (including temporary works left in place):