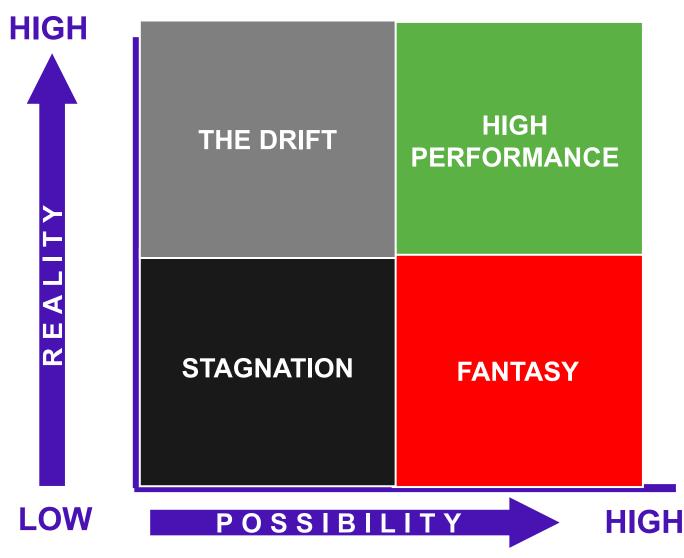

#### LEADING IN "HIGH PERFORMANCE"

- Work Back From the End
- Think Slow, Act Fast
- Respect the "Iron Laws"
- What You Measure Really Matters
- Accept & Communicate the Uncertainty
- Intervene in "The Gaps" Early