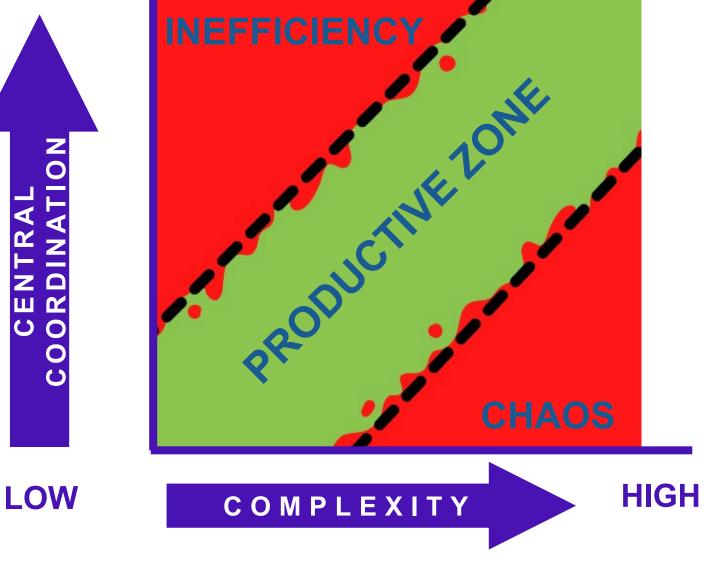

# WHOLE SYSTEM INTEGRATION

- The Elizabeth Line Is
  a <u>COMPLEX</u> System
- Modularise to Reduce Complexity
- The Need For Alignment & Coordination
- The Entire Supply Chain
- The End User
- It's <u>NOT</u> "System Engineering"