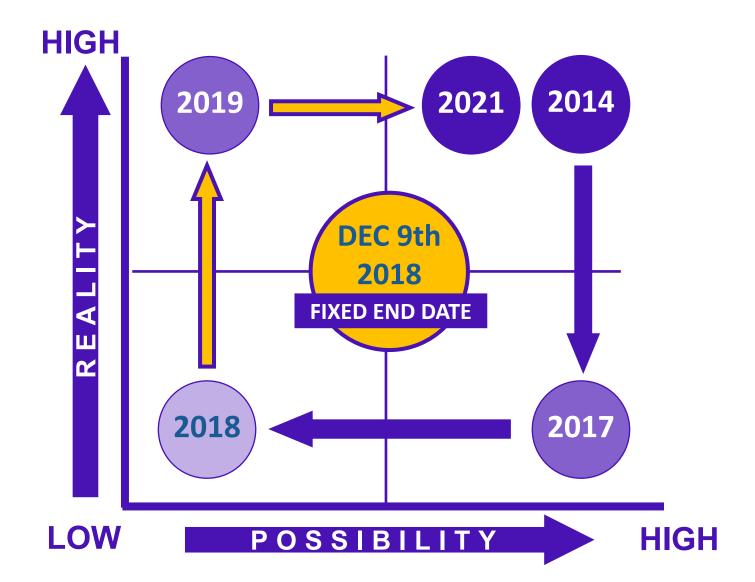

#### PROGRESSIVE UNREALITY

- "Half Way There"
  2014
- Fixed End Date
  Distortion
- The "Last 5%"
- WYSIATI
- Heroic Endeavour
- Disaggregation
  Under Pressure

**Extent of Work Remaining to Complete Railway Under-estimated** 

**The Value of Actual Work Done Overstated** 